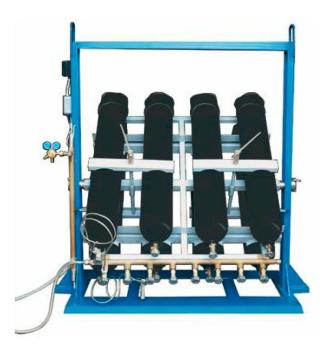

## **CO<sub>2</sub> GASIFIERS AND HEATERS** CaDi

Plant for carbon dioxide gas feeding Additional equipment. "MINI".

consumers of carbon dioxide gas: nonalcoholic beverage filling lines with low the common collector. Replacement of capacity: medium or strongly sparkling copper pipelines with flexible hoses water up to 3000 bottles/hour with volume significantly increases service life of this of 1.5 liters, beer, equipment for bubbly connection. chocolate production, etc.

Plant "MINI" consists of rotating device with sufficient place for eight 40-liter cylinders, heater, gearbox for carbon dioxide gas discharge and automation system.

Plant "MINI" is designed for small Set of flexible hoses for connection of eight carbon dioxide discharge cylinders to