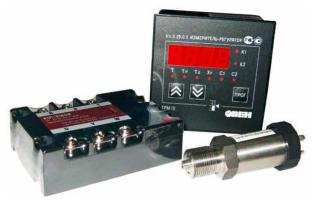

Order sheet of automatics components and SPTA on the plant "MINI".

| Item<br>No. | Identification                    | Equipment designation                                | Number per<br>product |
|-------------|-----------------------------------|------------------------------------------------------|-----------------------|
| 1.          | DIS 05/1-50M B3 60/1 0            | Temperature sensor, from - 50 to<br>+150 °C, M16x1.5 | 1                     |
| 2.          | PD100-DI-10 0-0 5 1 11            | Pressure sensor, 10.0 MPa,<br>M20x1.5                | 1                     |
| 3.          |                                   | Microprocessor measuring-<br>regulating device       | 1                     |
| 4.          | TEN 100S13/2.0K-220               | Tubular electric heater                              | 1                     |
| 5.          | HD2544ZA2 (1 phase,<br>25 A)      | Solid-state relay                                    | 1                     |
| 6.          |                                   | Pipeline                                             |                       |
| 7.          | MR.8, 156 180 kgf/cm <sup>2</sup> | Barrier diaphragm                                    | 1                     |
| 8.          | UR-6A1                            | Carbon dioxide gearbox                               | 1                     |
| 9.          | VK-94                             | Cock                                                 | 8                     |